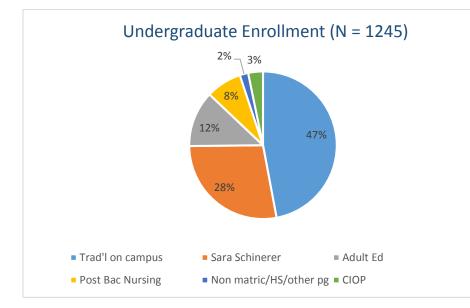

# SPRING 2019 CONCORDIA COLLEGE FAST FACTS TOTAL ENROLLMENT = 1,695



#### **TOP UNDERGRADUATE MAJORS**

Social Sciences, B.A. (25%) Business Administration, B.S. (17%) Nursing, B.S. (8%)

#### **Reported Race/Ethnicity**

African American – 15% American Indian – < 1% Asian/Pacific Islander- 9% Caucasian- 65% Hispanic, All – 11%

## **TOP GRADUATE MAJORS**

Early Childhood Special Education, M.S. (75%) Childhood Special Education, M.S. (14%)

### **Other Demographics**

25 - Average age, undergraduate students
23 - Average age, graduate students
31 - Average age, all students
81% Female
5% International students

**One year retention rate** of entering full time cohort (fall 2017 to fall 2018) 76% **Six year graduation rate** (fall 2012 cohort) 44%