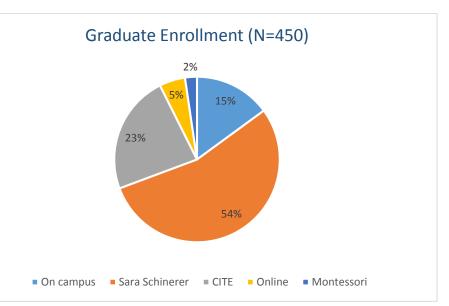

# SPRING 2019 CONCORDIA COLLEGE FAST FACTS TOTAL ENROLLMENT = 1,695



#### **TOP UNDERGRADUATE MAJORS**

Social Sciences, B.A. (25%) Business Administration, B.S. (17%) Nursing, B.S. (8%)

#### **Reported Race/Ethnicity**

African American – 15% American Indian – < 1% Asian/Pacific Islander- 9% Caucasian- 65% Hispanic, All – 11%

## **TOP GRADUATE MAJORS**

Early Childhood Special Education, M.S. (75%) Childhood Special Education, M.S. (14%)

### **Other Demographics**

25 - Average age, undergraduate students
23 - Average age, graduate students
31 - Average age, all students
81% Female
5% International students

**One year retention rate** of entering full time cohort (fall 2017 to fall 2018) 76% **Six year graduation rate** (fall 2012 cohort) 44%