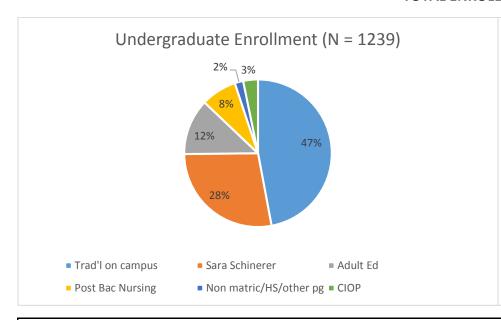

## FALL 2018 CONCORDIA COLLEGE FAST FACTS TOTAL ENROLLMENT = 1,755





| TOP UNDERGRADUATE MAJORS | TOP GRADUATE MAJORS                           |
|--------------------------|-----------------------------------------------|
| Liberal Arts, B.A. (38%) | Early Childhood/Special Education, M.S. (90%) |
| Nursing, B.S. (14%)      |                                               |
| Business Adm, B.S. (12%) |                                               |

| Reported Race/Ethnicity |              | Other Demographics        |
|-------------------------|--------------|---------------------------|
| African American        | 13%          | 25- Average age           |
| American Indian         | less than 1% |                           |
| Asian/Pacific Islander  | 9%           | 79% Female                |
| Caucasian               | 60%          |