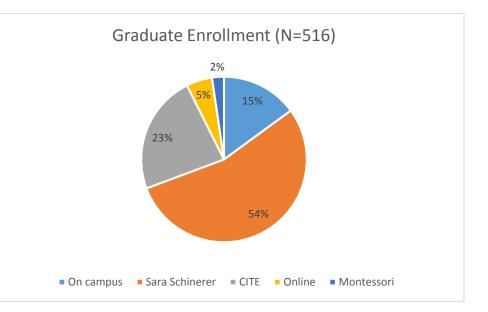

## FALL 2018 CONCORDIA COLLEGE FAST FACTS TOTAL ENROLLMENT = 1,755





| TOP UNDERGRADUATE MAJORS | TOP GRADUATE MAJORS                           |
|--------------------------|-----------------------------------------------|
| Liberal Arts, B.A. (38%) | Early Childhood/Special Education, M.S. (90%) |
| Nursing, B.S. (14%)      |                                               |
| Business Adm, B.S. (12%) |                                               |

| Reported Race/Ethnicity |              | Other Demographics        |
|-------------------------|--------------|---------------------------|
| African American        | 13%          | 25- Average age           |
| American Indian         | less than 1% |                           |
| Asian/Pacific Islander  | 9%           | 79% Female                |
| Caucasian               | 60%          |